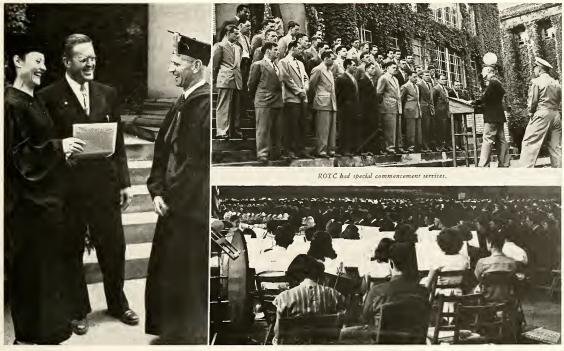

Above, a general view of the commencement exercises.

Kent State university's thirty-sixth annual commencement held June 11, 1949, in the school gymnasium saw seven hundred and six degrees awarded including twelve master degrees.

Including twelve master degrees. The College of Education graduated 205; Liberal Arts, 206; and Business Administration, 283. One hundred and seventy-six students had 3.0 aver-

One hundred and seventy-six students had 3.0 averages for four years including 2 Summa Cum Laude, 14 Magna Cum Laude and 58 Cum Laude. Dr. Ralph W. Sockman, of the Christ Church in New York City delivered the commencement address.

### Graduation

Dr. Atkinson, right, congratulates a couple of grads.

The symphony band accompanied the seniors down the long walk to the stage.

# Т.С.

"Salutes, yessirs, and snap." That tells half the story of the Reserve Officers Training Corps. Only three years old, it has been selected as one of the outstanding units of the 2nd Army area.

This year saw two major national military honor societies come to the campus. Pershing Rifles is for the outstanding members in drill. Scabbard and Blade honors junior and senior cadets.

Not content to just hold meetings, both of these organizations provide honor guards for various occasions, such as Homecoming, Armistice day and Campus day.

Colonel Thomas F. Wall, commanding officer, is sponsor of the Booster club, and a special R. O. T. C. band plays at all pep rallies.